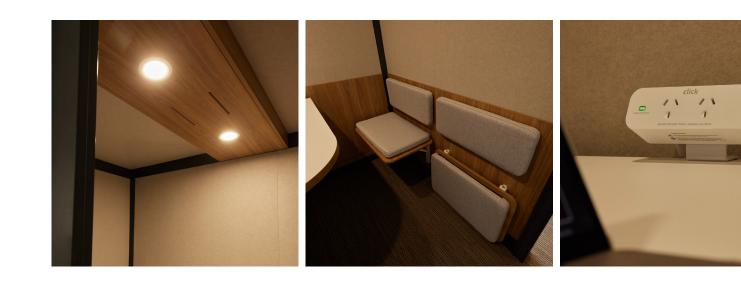

## Features to improve the user experience.

### FEATURESStand-up/sit-down work deskIntegrated ventilation systemFold-down seating for optimal accessCharging outletsDimmable lightingFire extinguisher included