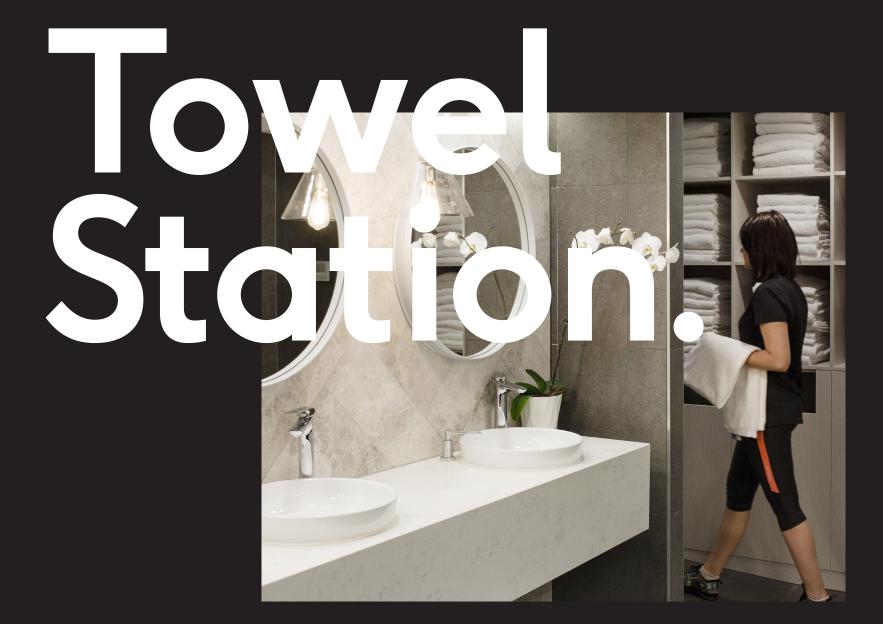

This unit's design integrates seamlessly with any change room, keeping it tidy and fresh. While the top shelves provide easy access to clean towels, the bottom part looks after the dirty ones. Perfectly sized towel bags allow you to remove used towels in an instant. Easy as pie.

# Towel Station. ıll