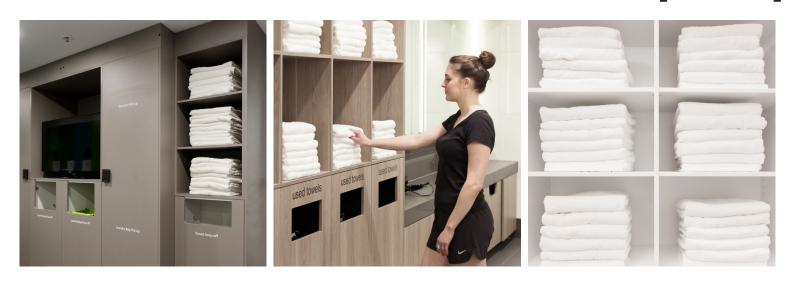

This unit's design integrates seamlessly with any change room, keeping it tidy and fresh. While the top shelves provide easy access to clean towels, the bottom part looks after the dirty ones. Perfectly sized towel bags allow you to remove used towels in an instant. Easy as pie.