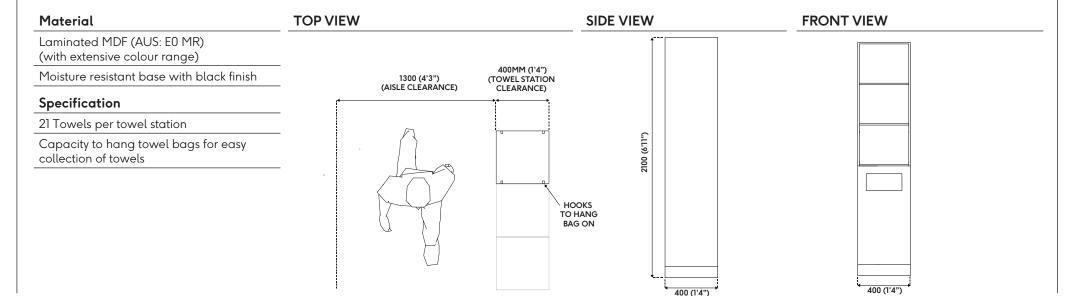

# Towel Station Warranty and Technical Data

### **Installation Requirements**

Lockers/auxiliary units require a minimum of 16mm (5/8") at the end of each nib wall for filler panels and 50mm (2") for corner fillers.