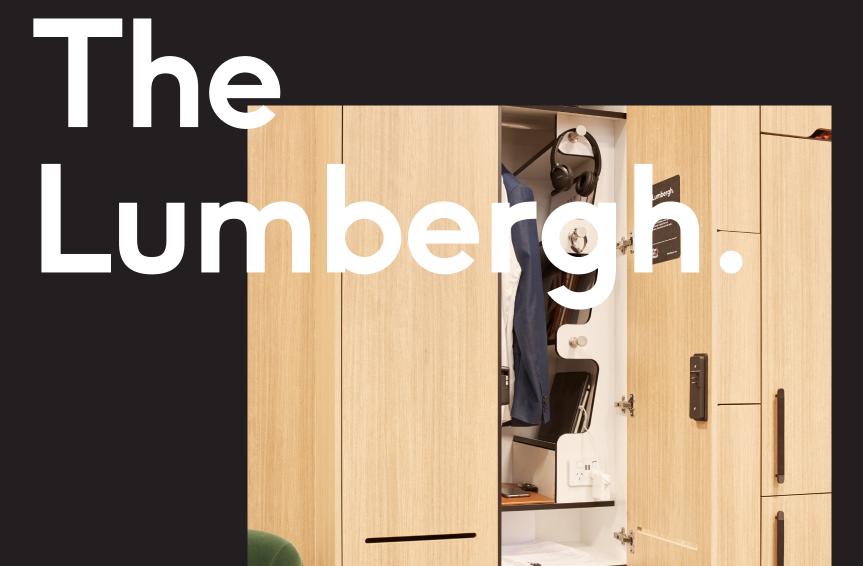

# The Lumbergh.

600mm (2')

800mm (2' 7")

## The new corner office with generous storage.

Electrician to install and wire onsite (done

by others)