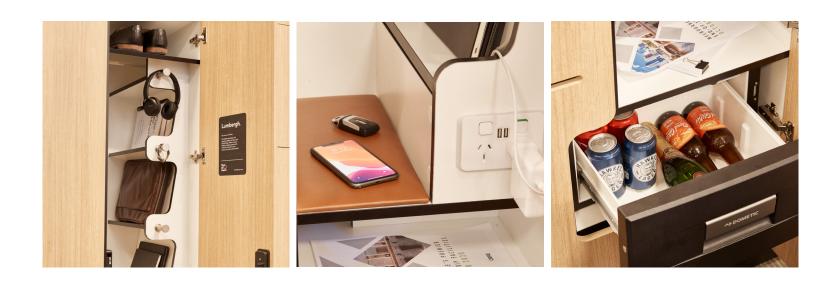

## **Power Requirements**

Unit requires connecting to standard AC power supply for powerpoint and USB to function. Cut outs in joinery and powerpoint supplied. An electrician will need to install and wire onsite (done by others).

## **Appliances**

Refer to Original Equipment Manufacturer (OEM) for warranty and technical data.

Creating spaces for however you Roll...

fiveatheart.com

Australia North America Europe (+61) 1300 769 332 or au\_info@fiveatheart.com (+1) 888 218 3433 or na\_info@fiveatheart.com +44 (0)20 3137 1966 or eu\_info@fiveatheart.com