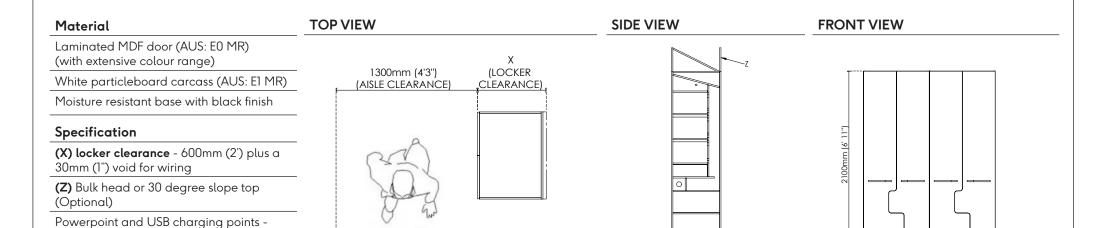

## Installation Requirements

Lockers/auxiliary units require a minimum of 16mm (5/8") at the end of each nib wall for filler panels and 50mm (2") for corner fillers.

## **Power Requirements**

Unit requires connecting to standard AC power supply for powerpoint and USB to function. Cut outs in joinery and powerpoint supplied. An electrician will need to install and wire onsite (done by others).