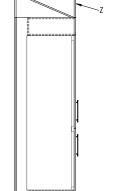

#### **Specifications**

**(Z)** Bulk head or 30 degree slope top (Optional)

(Y) Streamline vent

Bosch Serie | 6 built-in 273L fridge-freezer KIN86AD30A

#### **SIDE VIEW**