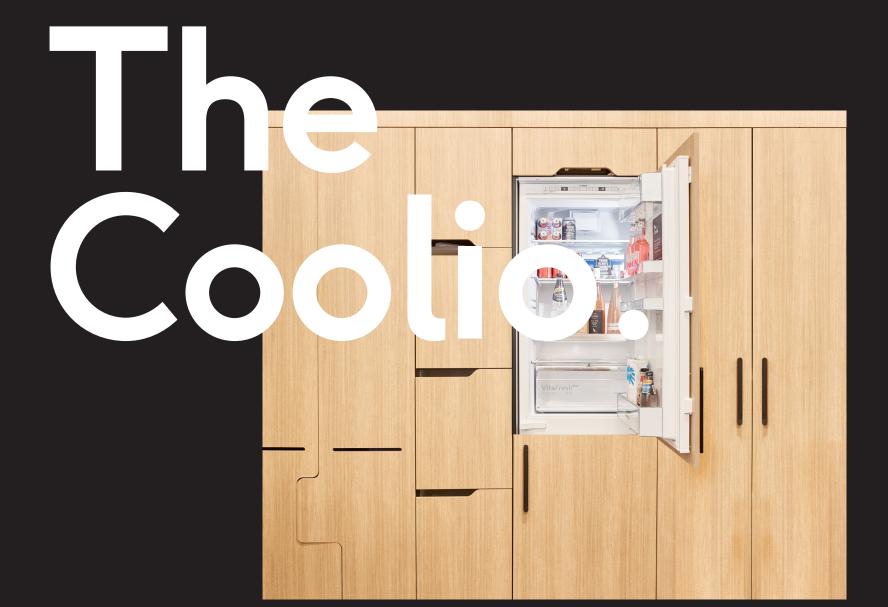

# Make your space look the part. The off the shelf fridge cupboard.

## The Coolio.

#### **Specifications**

**(Z)** Bulk head or 30 degree slope top (Optional)

(Y) Streamline vent

Bosch Serie | 6 built-in 273L fridge-freezer KIN86AD30A