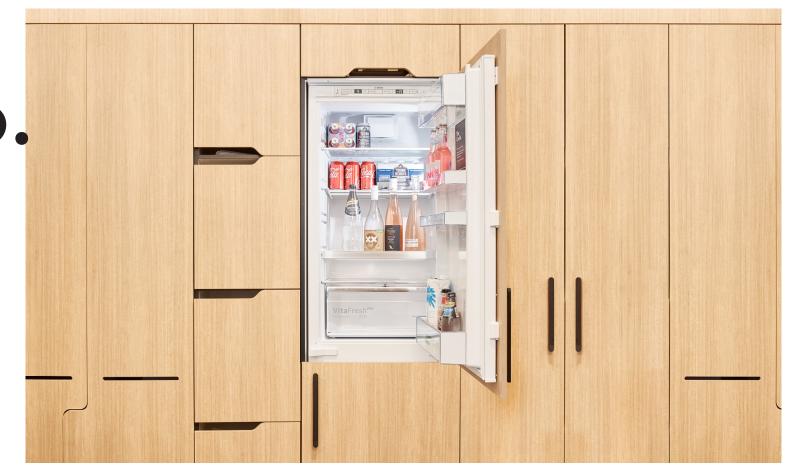

#### **Installation Requirements**

The Coolio requires ventilation front of base and top of unit (Fig 1).

Lockers/auxiliary units require a minimum of 16mm (5/8") at the end of each nib wall for filler panels and 50mm (2") for corner fillers.

#### **Appliances**

Refer to Original Equipment Manufacturer (OEM) for warranty and technical data.

**Fig 1** The Coolio requires ventilation front of base and top of unit.

Creating spaces for however you Roll...