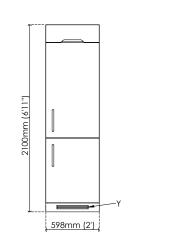

#### **Specifications**

**(Z)** Bulk head or 30 degree slope top (Optional)

(Y) Streamline vent

Bosch Serie | 6 built-in 273L fridge-freezer KIN86AD30A

#### **FRONT VIEW**

Five

At Heart