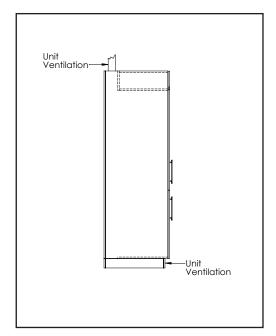

#### **Installation Requirements**

The Coolio requires ventilation front of base and top of unit (Fig 1).

Lockers/auxiliary units require a minimum of 16mm (5/8") at the end of each nib wall for filler panels and 50mm (2") for corner fillers.

#### **Appliances**

Refer to Original Equipment Manufacturer (OEM) for warranty and technical data.

**Fig 1** The Coolio requires ventilation front of base and top of unit.

Creating spaces for however you Roll...