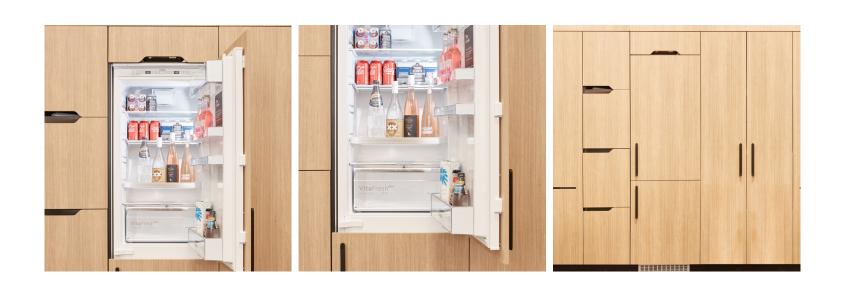

#### Material

Laminated MDF door (AUS: E0 MR) (with extensive colour range)

White particleboard carcass (AUS: E1 MR)

Moisture resistant base with black finish

Can be fitted with select door handles to suit

#### **Specifications**

**(Z)** Bulk head or 30 degree slope top (Optional)

(Y) Streamline vent

Bosch Serie | 6 built-in 273L fridge-freezer KIN86AD30A